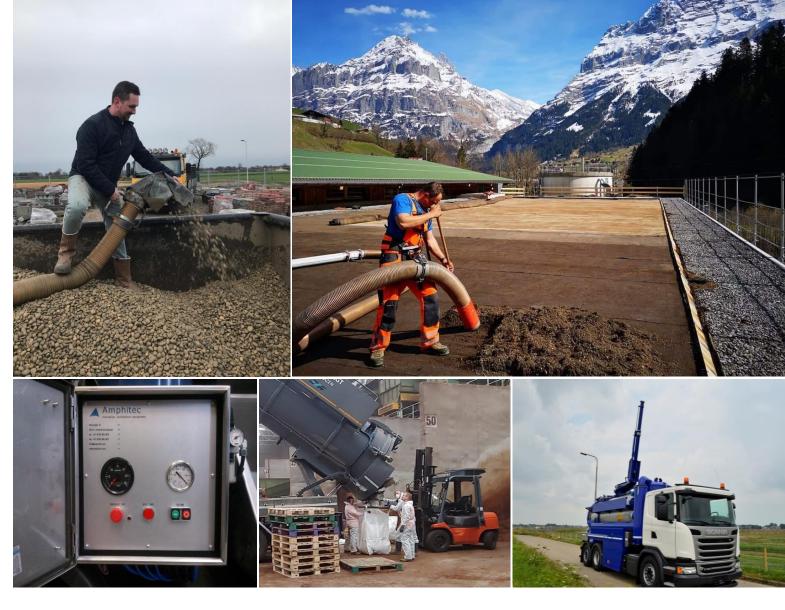

## Available from October 2019! Amphitec Base Loader on Scania chassis

## Benefits:

- > Discharge into big-bags or containers using Hi-Lift system
- > Win time manipulating pipes & hoses using 8" radio remote suction boom
- > Eliminate operator questions by simple 2 step operation
- Increase profit per transport through higher payload and best payload division on the market
- Reduce maneuvering time and maneuvering damages by short chassis configuration and last steering axle
- ➤ Vacuum faster by the high air flow new No-Resist<sup>™</sup> Silencer package

## General information:

| Year of production   | 2019                                                                |
|----------------------|---------------------------------------------------------------------|
| Content product tank | 12,5 m3                                                             |
| Payload              | Approx, 10T                                                         |
| Pump model           | Roots blower Vortex 9000                                            |
| Max vacuum           | 96%                                                                 |
| Max pressure         | 1 bar                                                               |
| Chassis              | SCANIA G410 E6 6X2*4                                                |
| Suitable for         | Suction of dry & wet materials and blowing of free flowing products |
| Condition            | New                                                                 |